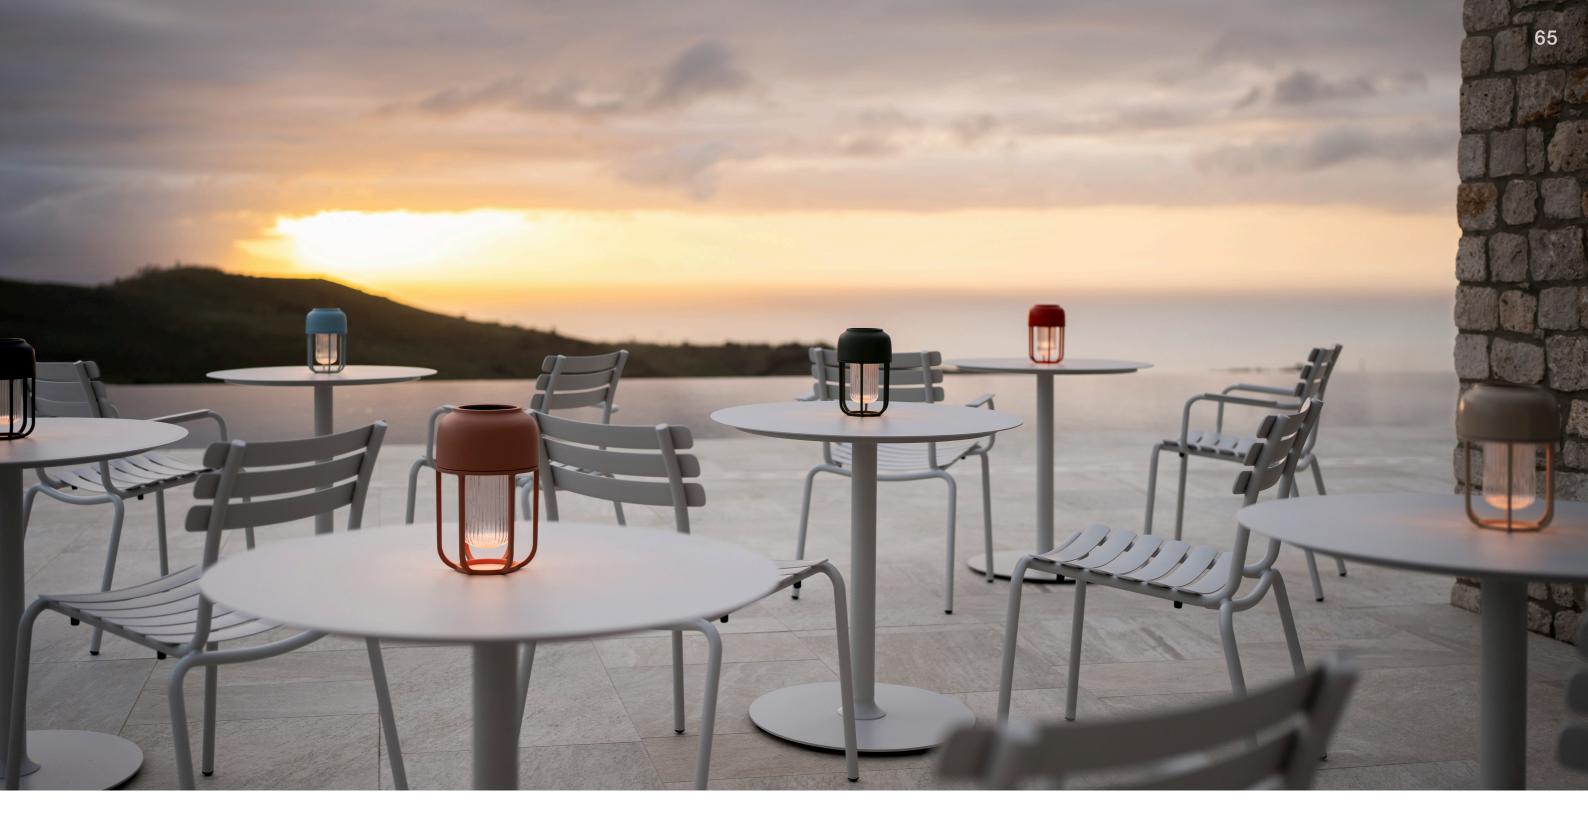

# COLORFUL IS SUNSHINE

LIGHTING

AS THE SUN DIPS BELOW THE HORIZON AND THE NIGHT AIR STARTS TO COOL, THE RIGHT LIGHTING CAN TRANSFORM YOUR INDOOR OR OUTDOOR SPACE INTO A DREAMY RETREAT. LIGHTING ISN'T JUST ABOUT ILLUMINATION—IT'S ABOUT CREATING A MOOD AND SETTING THE SCENE.

WHETHER YOU'RE WINDING DOWN WITH A BOOK, ENJOYING AN EVENING MEAL, OR SIMPLY SOAKING IN THE STARS, THE RIGHT LIGHTING HELPS EXTEND YOUR TIME AND ELEVATES EVERY MOMENT.

#### LIGHT N°1

IN & OUTDOOR LIGHTING

ONE OF THE BEST THINGS ABOUT LIGHTING IS ITS VERSATILITY. THEY CAN EASILY BE MOVED OR REPOSITIONED DEPENDING ON THE OCCASION OR THE MOOD YOU WANT TO SET.
WANT TO CREATE A RELAXED, INTIMATE SETTING FOR A COZY DINNER PARTY? POSITION A COUPLE OF SOFT, GLOWING LAMPS AROUND YOUR SEATING AREA.