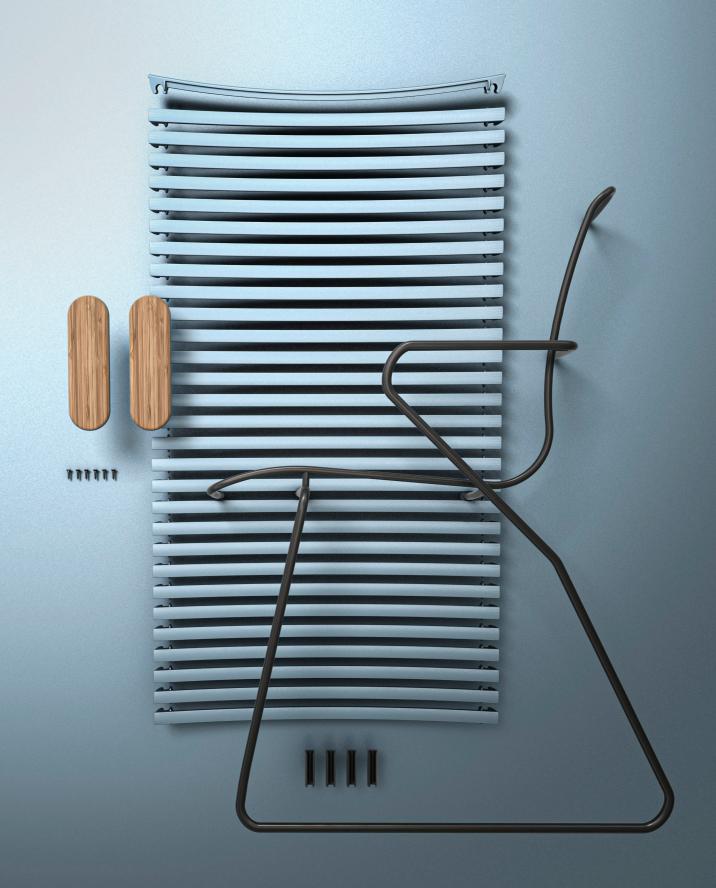

## COLORFUL IS SIMPLICITY

CLICK
DINING & LOUNGE

IN SIMPLE DESIGN, LESS IS MORE. DESIGNING SIMPLE FURNITURE WITH JUST A FEW ELEMENTS IS ABOUT CREATING FUNCTIONAL PIECES THAT SPEAK TO THE

IN A WORLD THAT OFTEN FEELS OVERLOADED WITH CHOICES, THE ELEGANCE OF SIMPLICITY REMINDS US THAT BEAUTY DOESN'T NEED TO BE COMPLICATED. SOMETIMES, ALL IT TAKES IS A FEW CAREFULLY CONSIDERED ELEMENTS TO CREATE A PIECE OF FURNITURE THAT FEELS BOTH TIMELESS AND INVITING.

THE FURNITURE YOU CHOOSE DO MATTER. AIM FOR FURNITURE THAT PROMOTES EASE OF RELAXATION AND NATURAL FLOW.

SURROUND YOURSELF WITH FURNITURE THAT BOOSTS BOTH YOUR MOOD AND YOUR COMFORT.

DESIGNED BY HENRIK PEDERSEN

CLICK