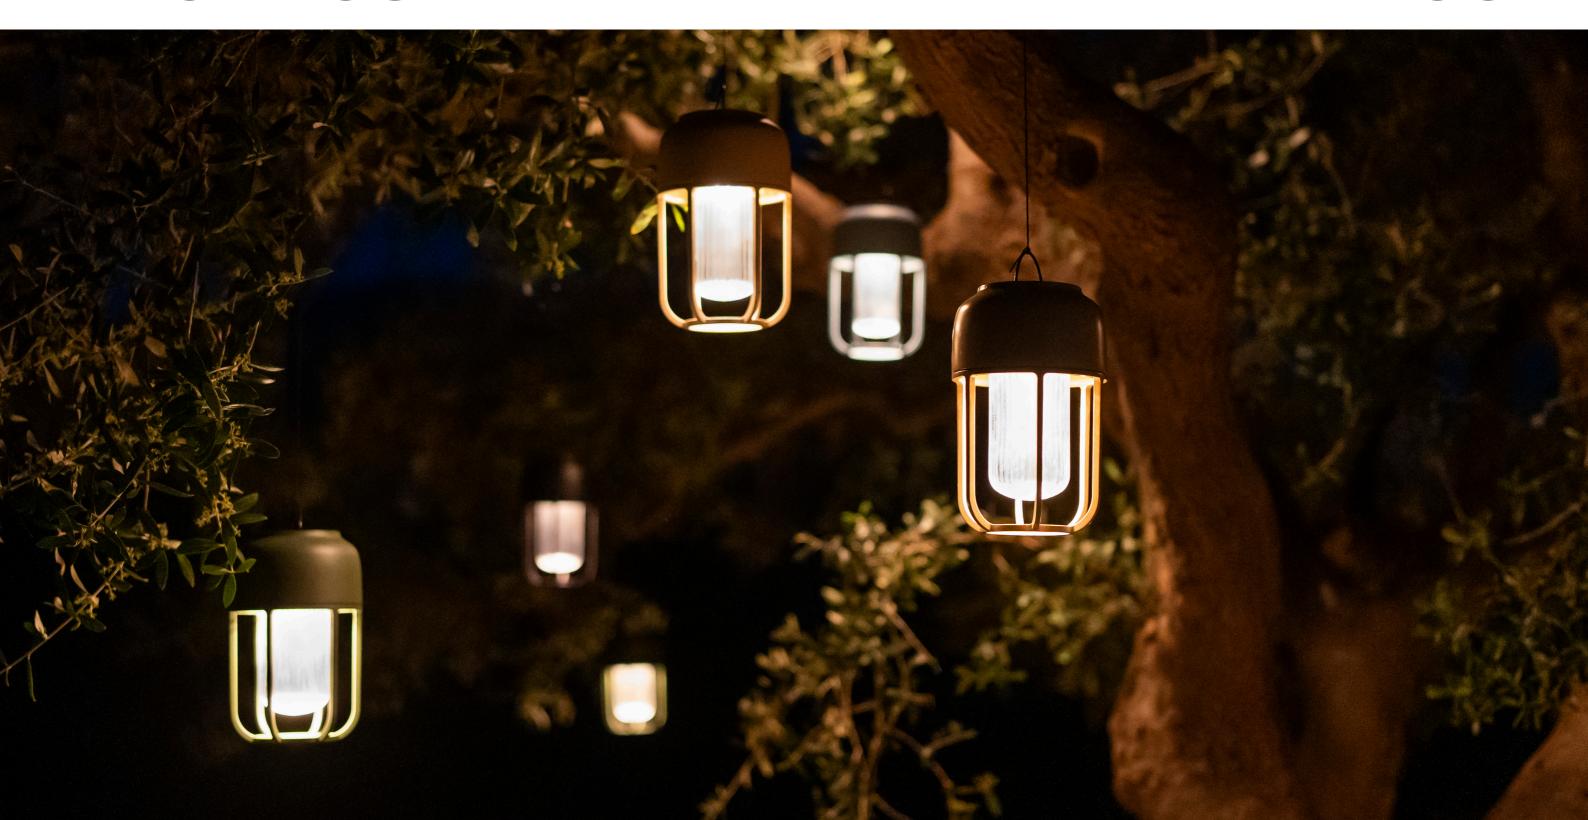

# COLORFUL IS SUNSHINE

LIGHTING

AS THE SUN DIPS BELOW THE HORIZON AND THE NIGHT AIR STARTS TO COOL, THE RIGHT LIGHTING CAN TRANSFORM YOUR INDOOR OR OUTDOOR SPACE INTO A DREAMY RETREAT. LIGHTING ISN'T JUST ABOUT ILLUMINATION—IT'S ABOUT CREATING A MOOD AND SETTING THE SCENE.

WHETHER YOU'RE WINDING DOWN WITH A BOOK, ENJOYING AN EVENING MEAL, OR SIMPLY SOAKING IN THE STARS, THE RIGHT LIGHTING HELPS EXTEND YOUR TIME AND ELEVATES EVERY MOMENT.

#### LIGHT N°1

IN & OUTDOOR LIGHTING

ONE OF THE BEST THINGS ABOUT LIGHTING IS ITS VERSATILITY. THEY CAN EASILY BE MOVED OR REPOSITIONED DEPENDING ON THE OCCASION OR THE MOOD YOU WANT TO SET.
WANT TO CREATE A RELAXED, INTIMATE SETTING FOR A COZY DINNER PARTY? POSITION A COUPLE OF SOFT, GLOWING LAMPS AROUND YOUR SEATING AREA.