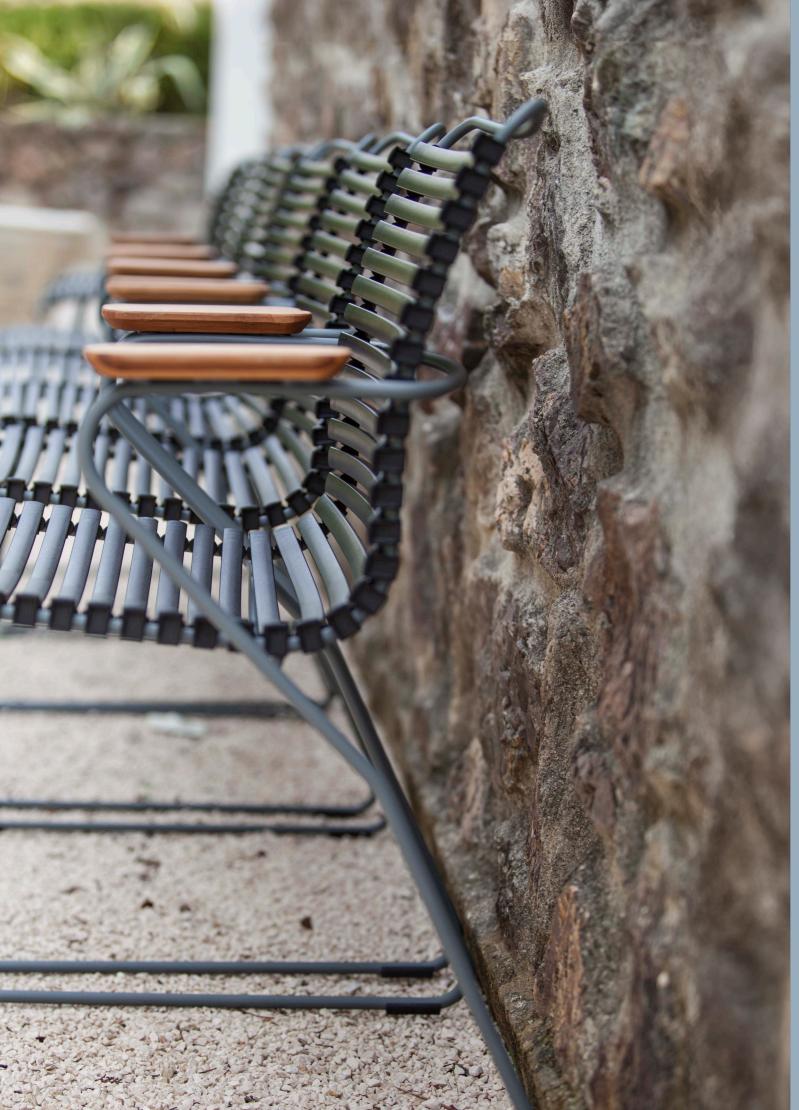

THE ABILITY TO CHOOSE HOW YOU WANT THE CHAIR TO LOOK. SELECT COLORS THAT MATCH THE INTENDED ENVIRONMENT. NEUTRAL TONES LIKE BLACK, GREY OR SAND ARE VERSATILE, WHILE BOLDERS COLORS CAN ADD PERSONALITY TO A SPACE.
ALSO CHOOSE DURABLE MATERIALS THAT WILL WITHSTAND LONG-TERM USE.

A MODULAR CHAIR THAT CAN BE EASILY DISASSEMLED OR UPDATED WITH NEW COLORS CAN BE MORE SUSTAINABLE IN THE LONG RUN.

DESIGNED BY HENRIK PEDERSEN

DESIGNED BY HENRIK PEDERSEN

DINING & LOUNGE CLICK

OLLDO S LOUNG & LOUNG