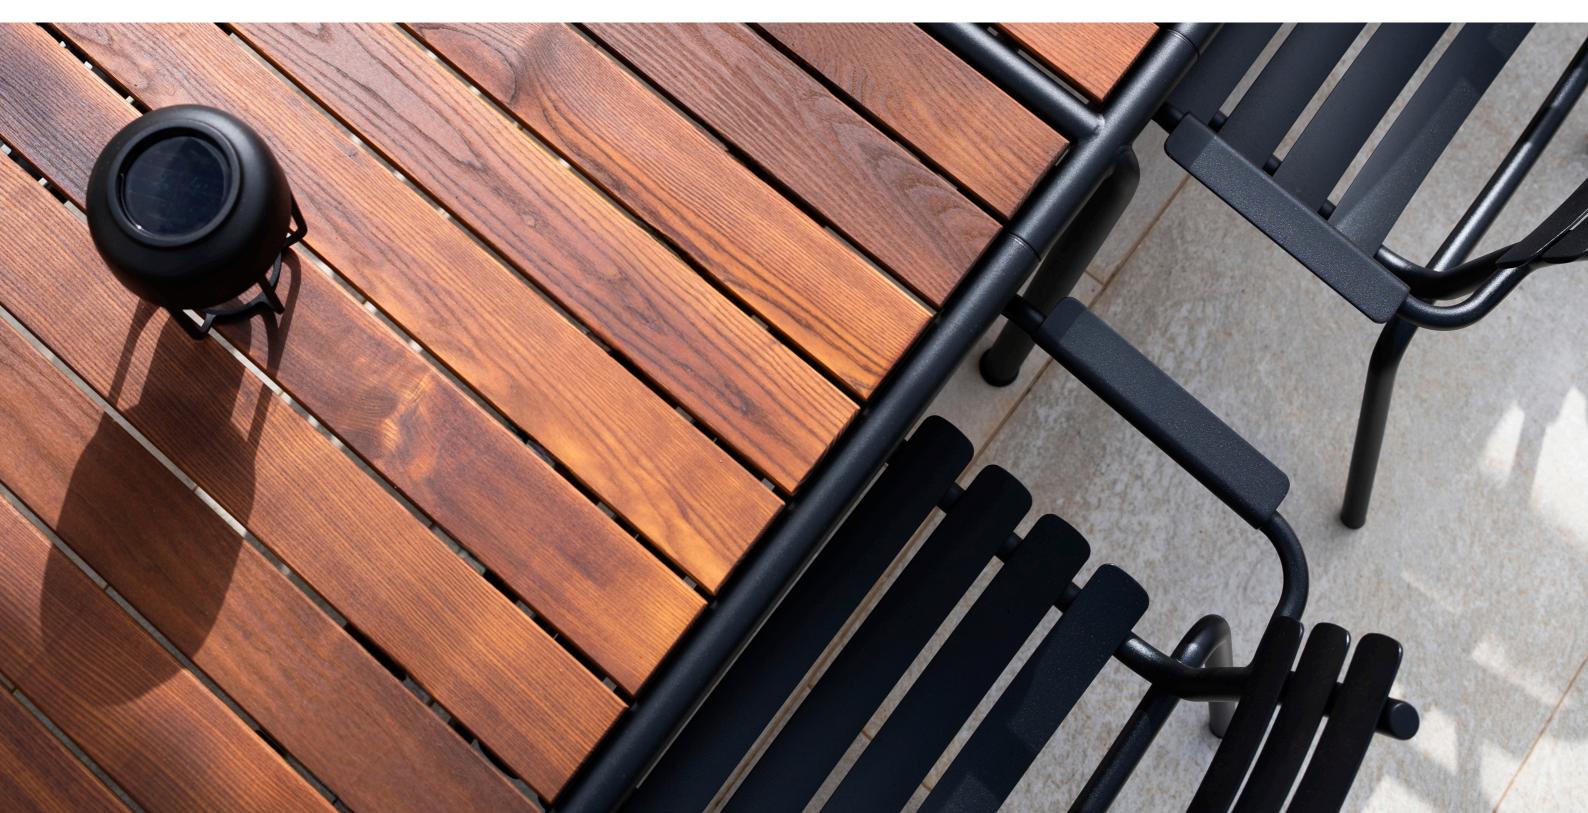

CRAFTED FROM HIGH-QUALITY ALUMINUM AND TEMPERED GLASS, THESE RECHARGEABLE LAMPS ARE AS TOUGH AS THEY ARE BEAUTIFUL. THE ALUMINUM PROVIDES STRENGTH AND RESILIENCE, ENSURING YOUR LAMPS STAND UP TO THE ELEMENTS—RAIN OR SHINE—WHILE THE GLASS OFFERS A CLEAN, ELEGANT FINISH THAT ELEVATES THE OVERALL AESTHETIC. WHETHER IT'S THE SLEEK, MODERN LINES OF A MINIMALIST DESIGN OR THE BOLD, INDUSTRIAL FEEL OF ALUMINUM PAIRED WITH FROSTED GLASS, THESE LAMPS ADD A TOUCH OF CONTEMPORARY FLAIR TO YOUR INDOOR OR OUTDOOR SPACE. THEY'RE MADE TO WITHSTAND WEAR AND TEAR, PROVIDING YOU WITH RELIABLE LIGHTING FOR YEARS TO COME.

THE CONVENIENCE OF RECHARGEABLE LAMPS MEANS YOU CAN MOVE THEM FREELY AROUND INDOOR OR OUTDOOR CREATING DIFFERENT LIGHTING SETUPS TO **PORTABLE SOLAR-POWERED LAMP** 

NA SOUTDOOR LIGHTING LIGHTING