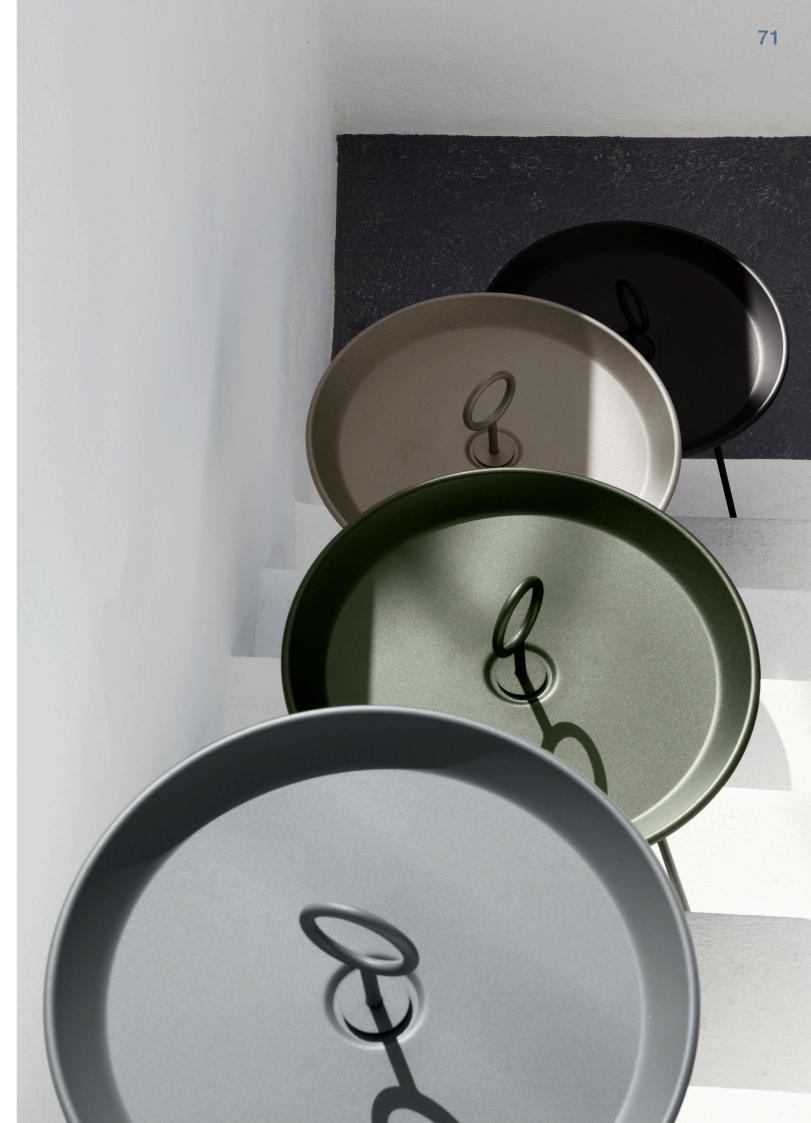

# SX BASIC POWDER COAT

SACCENT POWDER COAT

**BLACK** 

BASIC

**MUTED WHITE** 

BASIC

**OLIVE GREEN** 

**ICE BLUE** 

ACCENT

**CAYENNE** 

BEIGE

A DANISH DESIGN HOUE IS HOUSE ESTABLISHED IN 2007 AND FOUNDED ON DANISH FURNITURE WE AIM TRADITION. BRING THE EXPERIENCE DESIGN AND AFFORDABLE HIGH-QUALITY FURNITURE TO OUR CUSTOMERS WITH A COMMITMENT TO RESPONSIBLE PRODUCTION. OUR COLLECTIONS