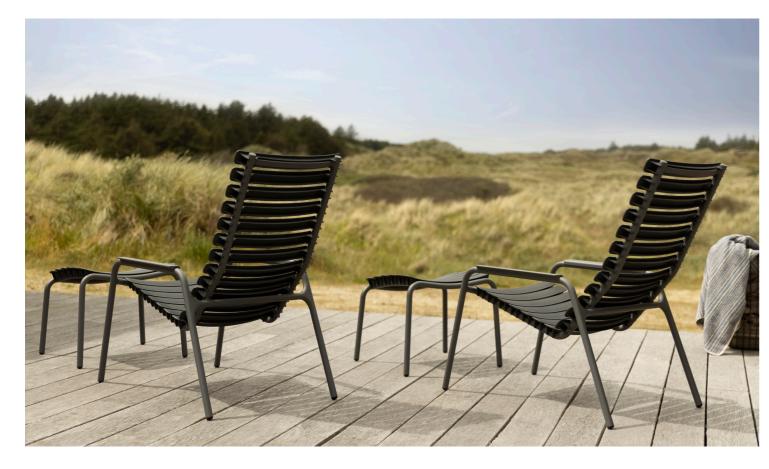

# CONNECTING LIVING AN OUTDOOR

AND LIFE

WEATHER-RESISTANT MATERIALS

OUTDOOR SITTING IS NOT JUST ABOUT PLACING A CHAIR OUTSIDE - IT'S ABOUT DESIGNING AN ENVIRONMENT THAT ENCOURAGES RELAXATION, CONNECTION AND ENJOYMENT OF THE OUTDOORS.

THE ABILITY TO CHOOSE HOW YOU WANT THE CHAIR TO LOOK. SELECT COLORS THAT MATCH THE INTENDED ENVIRONMENT. NEUTRAL TONES LIKE BLACK, GREY OR SAND ARE VERSATILE, WHILE BOLDERS COLORS CAN ADD PERSONALITY TO A SPACE.
ALSO CHOOSE DURABLE MATERIALS THAT WILL WITHSTAND LONG-TERM USE.