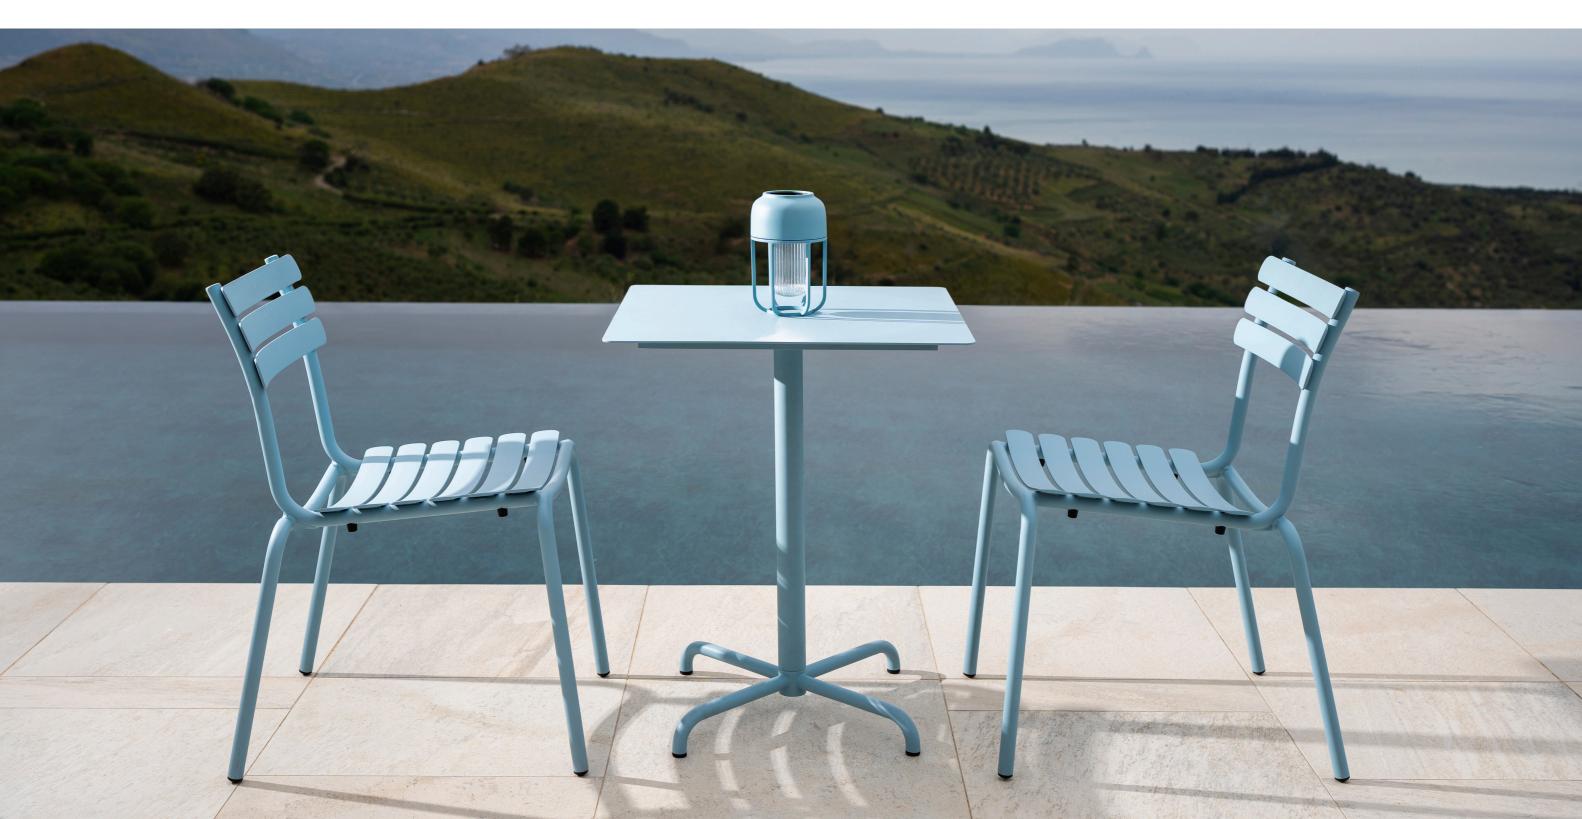

# CONNECTING LIVING AN OUTDOOR

AND LIFE

WEATHER-RESISTANT MATERIALS

OUTDOOR SITTING IS NOT JUST ABOUT PLACING A CHAIR OUTSIDE - IT'S ABOUT DESIGNING AN ENVIRONMENT THAT ENCOURAGES RELAXATION, CONNECTION AND ENJOYMENT OF THE OUTDOORS.

THE ABILITY TO CHOOSE HOW YOU WANT THE CHAIR TO LOOK. SELECT COLORS THAT MATCH THE INTENDED ENVIRONMENT. NEUTRAL TONES LIKE BLACK, GREY OR SAND ARE VERSATILE, WHILE BOLDERS COLORS CAN ADD PERSONALITY TO A SPACE.
ALSO CHOOSE DURABLE MATERIALS THAT WILL WITHSTAND LONG-TERM USE.