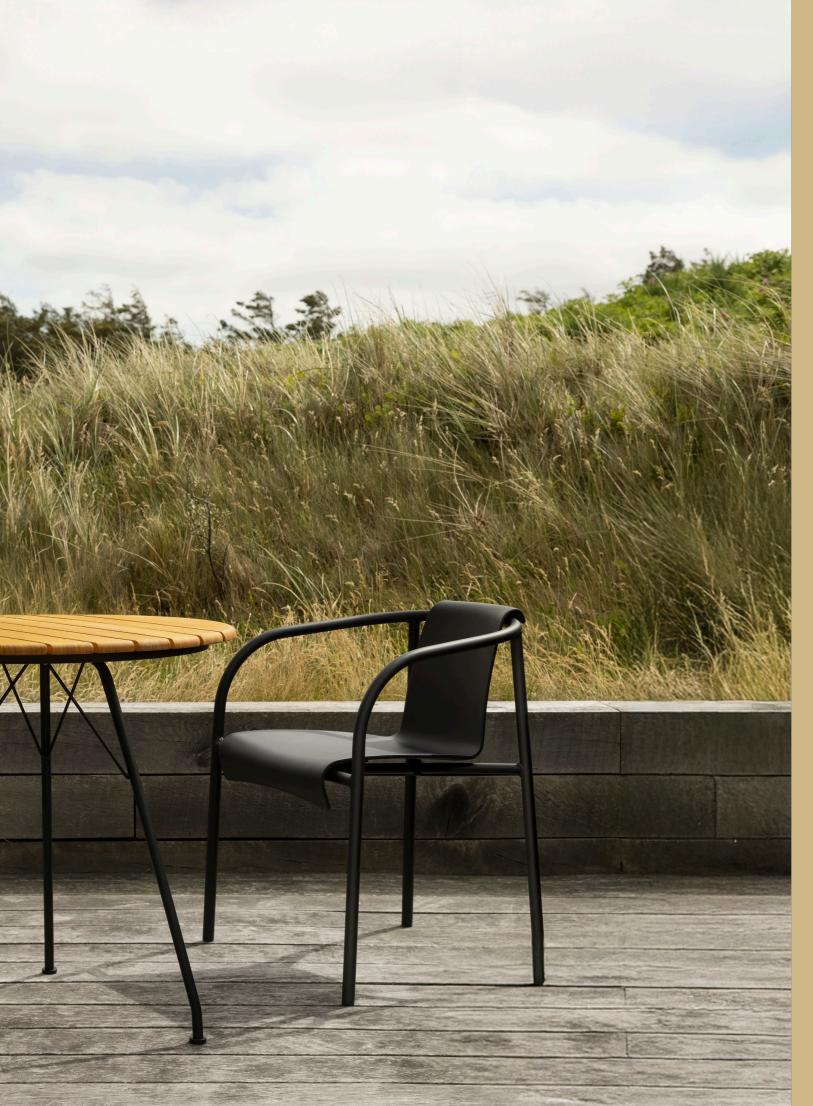

## DURABILITY IS QUALITY

POWDER COATING
OUTDOOR FURNITURE

POWDER-COATED METAL IS A POPULAR MATERIAL CHOICE FOR THE STRUCTURE AND COLOR OF MODERN FURNITURE DUE TO ITS DURABILITY, VERSATILITY, AND AESTHETIC APPEAL.

ONE OF THE MAIN BENEFITS OF POWDER COATING IS THE WIDE RANGE OF COLORS AND FINISHES AVAILABLE. FROM MATTE TO GLOSSY, TEXTURED TO METALLIC, THE POWDER COATING PROCESS ALLOWS FOR ENDLESS COLOR OPTIONS THAT CAN MATCH ANY INTERIOR