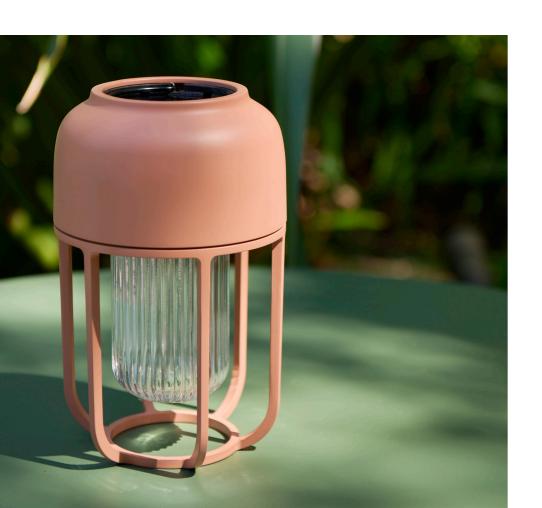

#### LIGHT N°1

IN & OUTDOOR LIGHTING

ONE OF THE BEST THINGS ABOUT LIGHTING IS ITS VERSATILITY. THEY CAN EASILY BE MOVED OR REPOSITIONED DEPENDING ON THE OCCASION OR THE MOOD YOU WANT TO SET.
WANT TO CREATE A RELAXED, INTIMATE SETTING FOR A COZY DINNER PARTY? POSITION A COUPLE OF SOFT, GLOWING LAMPS AROUND YOUR SEATING AREA.

CRAFTED FROM HIGH-QUALITY ALUMINUM AND TEMPERED GLASS, THESE RECHARGEABLE LAMPS ARE AS TOUGH AS THEY ARE BEAUTIFUL. THE ALUMINUM PROVIDES STRENGTH AND RESILIENCE, ENSURING YOUR LAMPS STAND UP TO THE ELEMENTS—RAIN OR SHINE—WHILE THE GLASS OFFERS A CLEAN, ELEGANT FINISH THAT ELEVATES THE OVERALL AESTHETIC. WHETHER IT'S THE SLEEK, MODERN LINES OF A MINIMALIST DESIGN OR THE BOLD, INDUSTRIAL FEEL OF ALUMINUM PAIRED WITH FROSTED GLASS, THESE LAMPS ADD A TOUCH OF CONTEMPORARY FLAIR TO YOUR INDOOR OR OUTDOOR SPACE. THEY'RE MADE TO WITHSTAND WEAR AND TEAR, PROVIDING YOU WITH RELIABLE LIGHTING FOR YEARS TO COME.

THE CONVENIENCE OF RECHARGEABLE LAMPS MEANS YOU CAN MOVE THEM FREELY AROUND INDOOR OR OUTDOOR CREATING DIFFERENT LIGHTING SETUPS TO **PORTABLE SOLAR-POWERED LAMP** 

NA SOUTDOOR LIGHTING LIGHTING