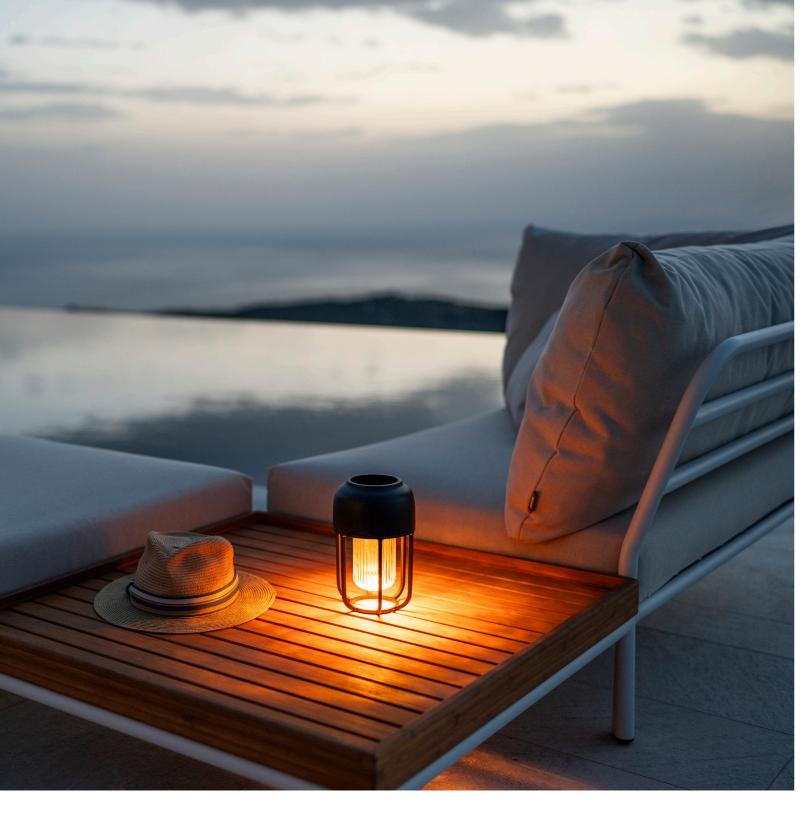

#### LIGHT N°1

IN & OUTDOOR LIGHTING

ONE OF THE BEST THINGS ABOUT LIGHTING IS ITS VERSATILITY. THEY CAN EASILY BE MOVED OR REPOSITIONED DEPENDING ON THE OCCASION OR THE MOOD YOU WANT TO SET.
WANT TO CREATE A RELAXED, INTIMATE SETTING FOR A COZY DINNER PARTY? POSITION A COUPLE OF SOFT, GLOWING LAMPS AROUND YOUR SEATING AREA.

CRAFTED FROM HIGH-QUALITY ALUMINUM AND TEMPERED GLASS, THESE RECHARGEABLE LAMPS ARE AS TOUGH AS THEY ARE BEAUTIFUL. THE ALUMINUM PROVIDES STRENGTH AND RESILIENCE, ENSURING YOUR LAMPS STAND UP TO THE ELEMENTS—RAIN OR SHINE—WHILE THE GLASS OFFERS A CLEAN, ELEGANT FINISH THAT ELEVATES THE OVERALL AESTHETIC. WHETHER IT'S THE SLEEK, MODERN LINES OF A MINIMALIST DESIGN OR THE BOLD, INDUSTRIAL FEEL OF ALUMINUM PAIRED WITH FROSTED GLASS, THESE LAMPS ADD A TOUCH OF CONTEMPORARY FLAIR TO YOUR INDOOR OR OUTDOOR SPACE. THEY'RE MADE TO WITHSTAND WEAR AND TEAR, PROVIDING YOU WITH RELIABLE LIGHTING FOR YEARS TO COME.

THE CONVENIENCE OF RECHARGEABLE LAMPS MEANS YOU CAN MOVE THEM FREELY AROUND INDOOR OR OUTDOOR CREATING DIFFERENT LIGHTING SETUPS TO **PORTABLE SOLAR-POWERED LAMP** 

NA SOUTDOOR LIGHTING LIGHTING