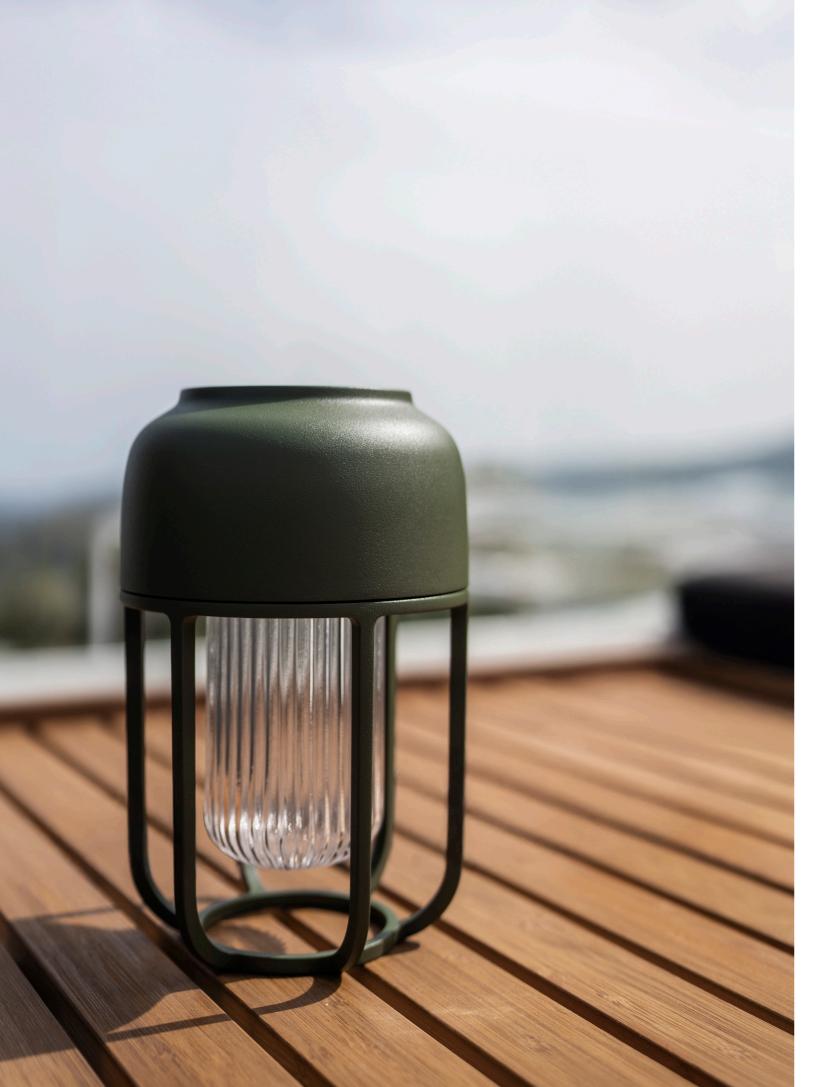

#### LIGHT N°1

IN & OUTDOOR LIGHTING

ONE OF THE BEST THINGS ABOUT LIGHTING IS ITS VERSATILITY. THEY CAN EASILY BE MOVED OR REPOSITIONED DEPENDING ON THE OCCASION OR THE MOOD YOU WANT TO SET.
WANT TO CREATE A RELAXED, INTIMATE SETTING FOR A COZY DINNER PARTY? POSITION A COUPLE OF SOFT, GLOWING LAMPS AROUND YOUR SEATING AREA.

CRAFTED FROM HIGH-QUALITY ALUMINUM AND TEMPERED GLASS, THESE RECHARGEABLE LAMPS ARE AS TOUGH AS THEY ARE BEAUTIFUL. THE ALUMINUM PROVIDES STRENGTH AND RESILIENCE, ENSURING YOUR LAMPS STAND UP TO THE ELEMENTS—RAIN OR SHINE—WHILE THE GLASS OFFERS A CLEAN, ELEGANT FINISH THAT ELEVATES THE OVERALL AESTHETIC. WHETHER IT'S THE SLEEK, MODERN LINES OF A MINIMALIST DESIGN OR THE BOLD, INDUSTRIAL FEEL OF ALUMINUM PAIRED WITH FROSTED GLASS, THESE LAMPS ADD A TOUCH OF CONTEMPORARY FLAIR TO YOUR INDOOR OR OUTDOOR SPACE. THEY'RE MADE TO WITHSTAND WEAR AND TEAR, PROVIDING YOU WITH RELIABLE LIGHTING FOR YEARS TO COME.

THE CONVENIENCE OF RECHARGEABLE LAMPS MEANS YOU CAN MOVE THEM FREELY AROUND INDOOR OR OUTDOOR CREATING DIFFERENT LIGHTING SETUPS TO **PORTABLE SOLAR-POWERED LAMP** 

NA SOUTDOOR LIGHTING LIGHTING