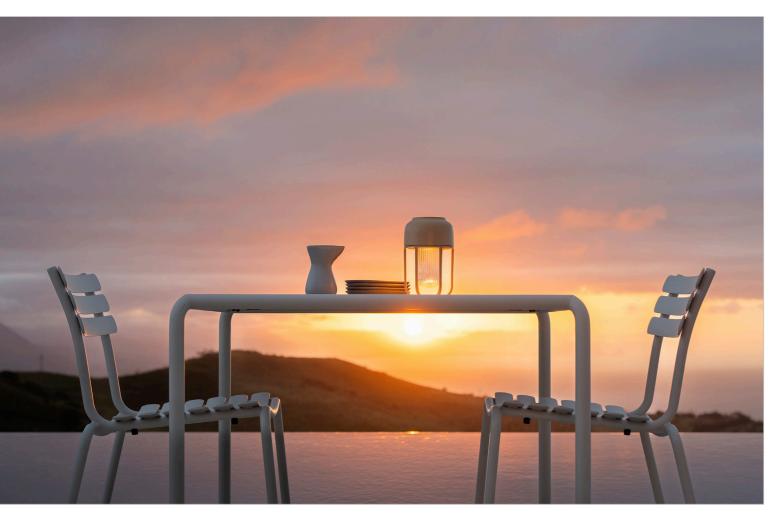

# COLORFUL IS SUNSHINE

LIGHTING

AS THE SUN DIPS BELOW THE HORIZON AND THE NIGHT AIR STARTS TO COOL, THE RIGHT LIGHTING CAN TRANSFORM YOUR INDOOR OR OUTDOOR SPACE INTO A DREAMY RETREAT. LIGHTING ISN'T JUST ABOUT ILLUMINATION—IT'S ABOUT CREATING A MOOD AND SETTING THE SCENE.

WHETHER YOU'RE WINDING DOWN WITH A BOOK, ENJOYING AN EVENING MEAL, OR SIMPLY SOAKING IN THE STARS, THE RIGHT LIGHTING HELPS EXTEND YOUR TIME AND ELEVATES EVERY MOMENT.

#### LIGHT N°1

IN & OUTDOOR LIGHTING

ONE OF THE BEST THINGS ABOUT LIGHTING IS ITS VERSATILITY. THEY CAN EASILY BE MOVED OR REPOSITIONED DEPENDING ON THE OCCASION OR THE MOOD YOU WANT TO SET.
WANT TO CREATE A RELAXED, INTIMATE SETTING FOR A COZY DINNER PARTY? POSITION A COUPLE OF SOFT, GLOWING LAMPS AROUND YOUR SEATING AREA.

CRAFTED FROM HIGH-QUALITY ALUMINUM AND TEMPERED GLASS, THESE RECHARGEABLE LAMPS ARE AS TOUGH AS THEY ARE BEAUTIFUL. THE ALUMINUM PROVIDES STRENGTH AND RESILIENCE, ENSURING YOUR LAMPS STAND UP TO THE ELEMENTS—RAIN OR SHINE—WHILE THE GLASS OFFERS A CLEAN, ELEGANT FINISH THAT ELEVATES THE OVERALL AESTHETIC. WHETHER IT'S THE SLEEK, MODERN LINES OF A MINIMALIST DESIGN OR THE BOLD, INDUSTRIAL FEEL OF ALUMINUM PAIRED WITH FROSTED GLASS, THESE LAMPS ADD A TOUCH OF CONTEMPORARY FLAIR TO YOUR INDOOR OR OUTDOOR SPACE. THEY'RE MADE TO WITHSTAND WEAR AND TEAR, PROVIDING YOU WITH RELIABLE LIGHTING FOR YEARS TO COME.