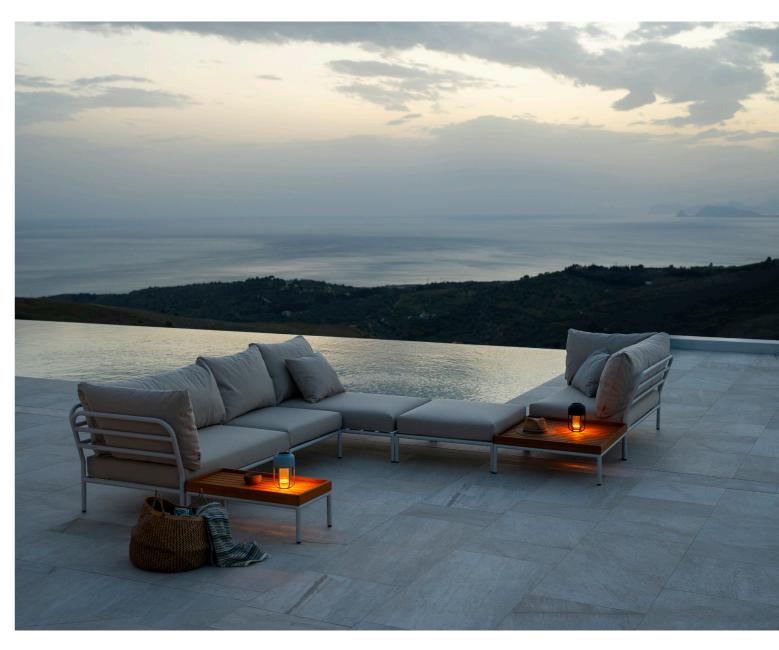

## LEVEL /2

FURNITURE BUILT BY MODULES OFFERS UNMATCHED FLEXIBILITY, ALLOWING FOR ENDLESS POSSIBILITIES IN DESIGN AND FUNCTION. THIS MODULAR APPROACH ENABLES USERS TO EASILY CUSTOMIZE THEIR FURNITURE TO FIT SPECIFIC NEEDS, PREFERENCES, OR SPACES.

THE BEAUTY OF MODULAR FURNITURE LIES IN ITS ABILITY TO BE REARRANGED, EXPANDED, OR REDUCED, GIVING YOU CONTROL OVER THE LAYOUT AND USE OF YOUR SPACE.