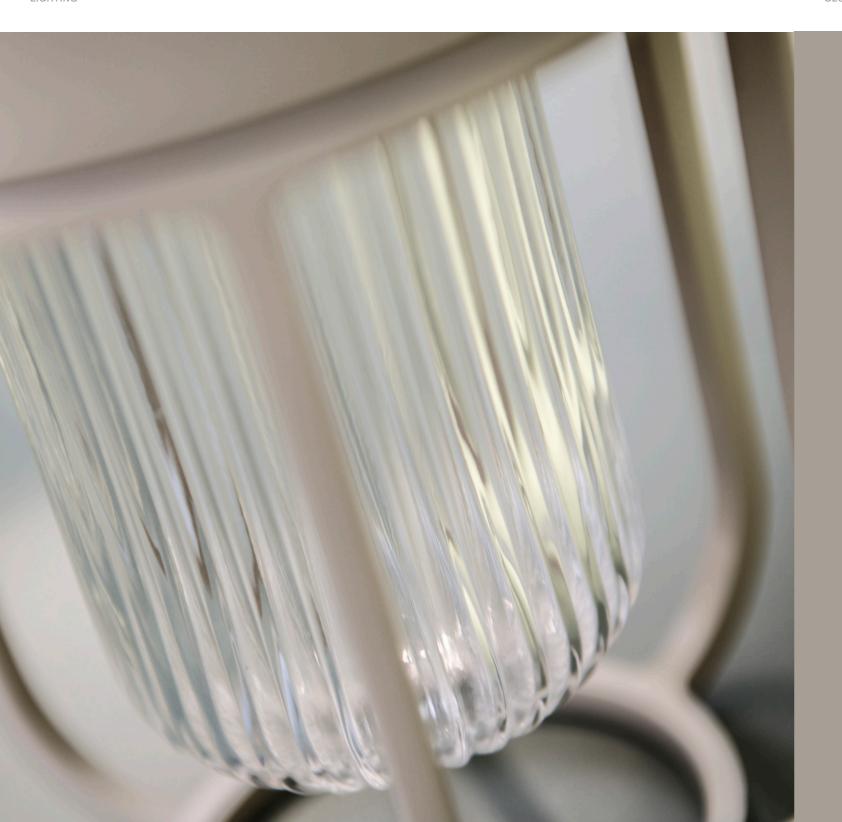

CRAFTED FROM HIGH-QUALITY ALUMINUM AND TEMPERED GLASS, THESE RECHARGEABLE LAMPS ARE AS TOUGH AS THEY ARE BEAUTIFUL. THE ALUMINUM PROVIDES STRENGTH AND RESILIENCE, ENSURING YOUR LAMPS STAND UP TO THE ELEMENTS—RAIN OR SHINE—WHILE THE GLASS OFFERS A CLEAN, ELEGANT FINISH THAT ELEVATES THE OVERALL AESTHETIC. WHETHER IT'S THE SLEEK, MODERN LINES OF A MINIMALIST DESIGN OR THE BOLD, INDUSTRIAL FEEL OF ALUMINUM PAIRED WITH FROSTED GLASS, THESE LAMPS ADD A TOUCH OF CONTEMPORARY FLAIR TO YOUR INDOOR OR OUTDOOR SPACE. THEY'RE MADE TO WITHSTAND WEAR AND TEAR, PROVIDING YOU WITH RELIABLE LIGHTING FOR YEARS TO COME.